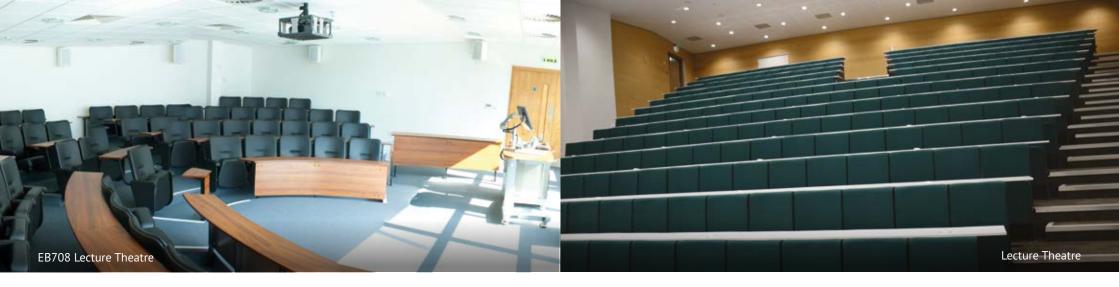

### **Executive Business Centre**

This contemporary building offers a wide range of facilities, including lecture theatres seating up to 105, seminar and meeting rooms, and breakout space.

| Room                             | Capacity                                                                                                              | Room type       | Day hire<br>(9am – 5pm)<br>Longer hire periods<br>can be discussed | Four<br>hour<br>hire |
|----------------------------------|-----------------------------------------------------------------------------------------------------------------------|-----------------|--------------------------------------------------------------------|----------------------|
| EB206/EB306                      | 105                                                                                                                   | Lecture theatre | £500                                                               | £300                 |
| EB708                            | 60                                                                                                                    | Lecture theatre | £400                                                               | £275                 |
| Various                          | 16-32                                                                                                                 | Seminar rooms   | £300                                                               | £225                 |
| Various                          | 12-16                                                                                                                 | Meeting rooms   | £250                                                               | £200                 |
| Floor rate –<br>2nd or 3rd floor | Includes a 105-seat lecture<br>theatre, 2 large seminar rooms<br>and 2 small meetings rooms                           |                 | £1100                                                              | £900                 |
| Floor rate –<br>7th floor        | Includes a 60-seat lecture<br>theatre, 3 seminar rooms, 1 small<br>meeting room and registration/<br>networking space |                 | £900                                                               | £700                 |