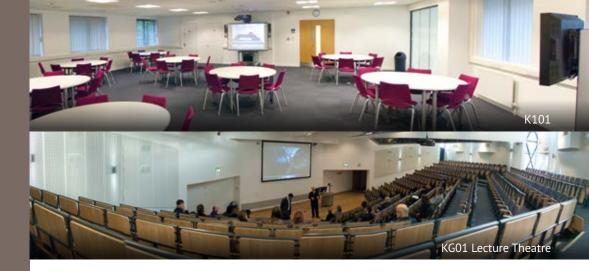

| Room      | Capacity | Room type                                | Day hire<br>(9am – 5pm)<br>Longer hire periods can<br>be discussed | Four<br>hour<br>hire |
|-----------|----------|------------------------------------------|--------------------------------------------------------------------|----------------------|
| KG01      | 308      | Lecture theatre, large presentation area | £750                                                               | £475                 |
| Marconi   | 205      | Lecture theatre, large presentation area | £550                                                               | £350                 |
| KG03      | 68       | Lecture theatre                          | £350                                                               | £250                 |
| K101/K103 | Up to 67 | Agile seminar room                       | £350                                                               | £200                 |