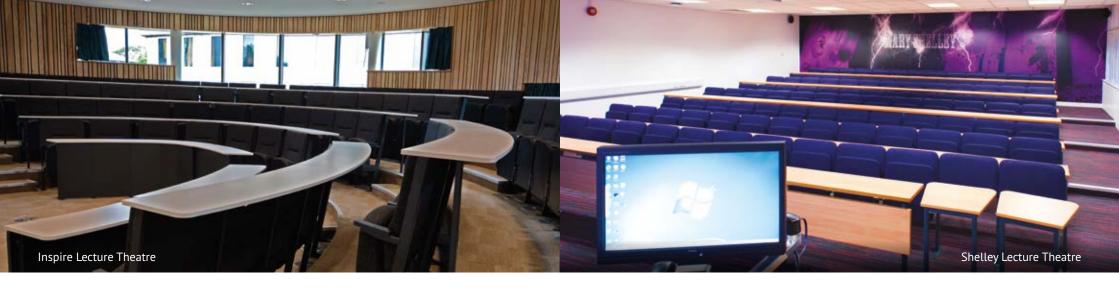

| Room    | Capacity | Room type          | Day hire<br>(9am – 5pm)<br>Longer hire periods<br>can be discussed | Four<br>hour<br>hire |
|---------|----------|--------------------|--------------------------------------------------------------------|----------------------|
| Share   | 211      | Lecture theatre    | £750                                                               | £475                 |
| Inspire | 100      | Lecture theatre    | £500                                                               | £350                 |
| FG06    | 64       | Agile seminar room | £350                                                               | £250                 |
| Various | 21-40    | Seminar room       | £300                                                               | £200                 |
| Various | 8-20     | Seminar room       | £250                                                               | £200                 |

# **Other spaces**

Our Talbot Campus offers various other lecture theatres and seminar rooms, ideal for main presentations and smaller breakout spaces or workshops.

| Room                 | Capacity | Room type                                | Day hire<br>(9am – 5pm)<br>Longer hire periods<br>can be discussed | Four<br>hour<br>hire |
|----------------------|----------|------------------------------------------|--------------------------------------------------------------------|----------------------|
| Lees                 | 275      | Lecture theatre                          | £750                                                               | £475                 |
| Allsebrook           | 155      | Lecture theatre, large presentation area | £450                                                               | £300                 |
| Barnes               | 145      | Lecture theatre                          | £450                                                               | £300                 |
| Cobham               | 145      | Lecture theatre                          | £450                                                               | £300                 |
| Shelley              | 115      | Lecture theatre                          | £350                                                               | £250                 |
| Lawrence             | 98       | Lecture theatre                          | £350                                                               | £250                 |
| Stevenson            | 98       | Lecture theatre                          | £350                                                               | £250                 |
| Other teaching rooms | Up to 40 | Seminar room                             | £250                                                               | £200                 |